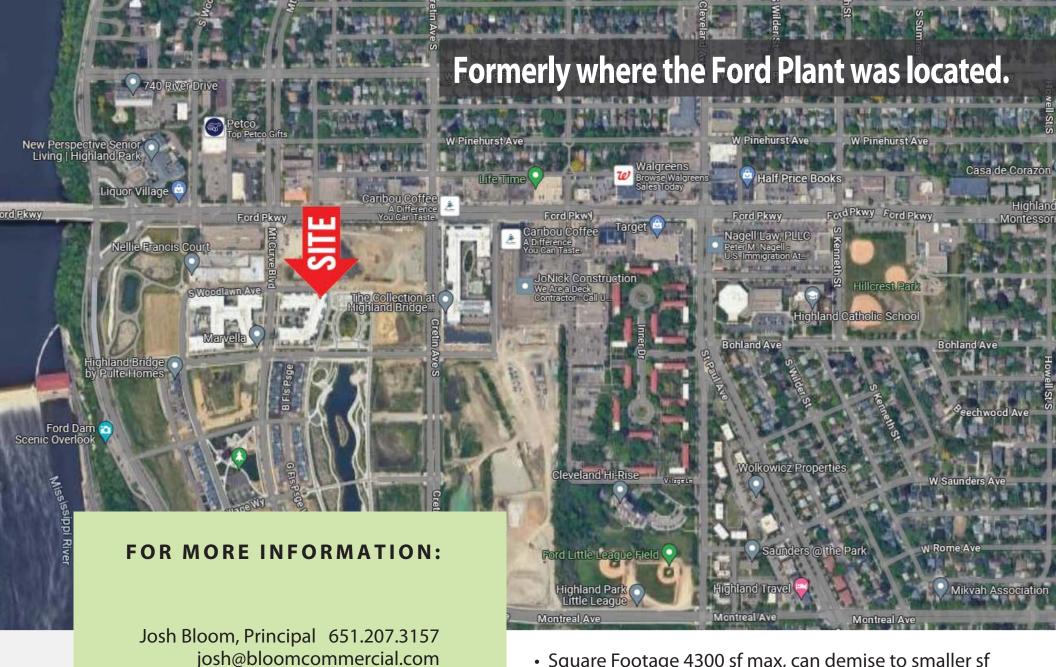

mike@bloomcommercial.com

- Square Footage 4300 sf max, can demise to smaller sf
- This 122 Acre Site is one of the largest redevelopment projects in the state of Minnesota

# ATUR

- Highland is home to high educations levels, incomes, and strong daytime and evening populations
  - 5 Colleges and Universities nearby
- Commercial Space for Lease on main floor of Presbyterian Homes Class A Mid Rise Housing
  - Neighborhood boasts strong retail synergies with about 300,000 sf of Retail in Highland
- Shadow anchored by Lunds & Byerlys new 50,000 sf store
  - Next to Ryan Developments Mixed use building which include Medical, Office, and Retail
  - Highland Bridge is about 122 Acres overall that in includes about 3800 housing units as well as 50 plus acres of park, water features, and trails
  - MSP Airport is 10 minutes from the site

### FOR MORE INFORMATION:

Josh Bloom, Principal 651.207.3157 josh@bloomcommercial.com

Mike Belzer, Associate 651.226.1838 mike@bloomcommercial.com