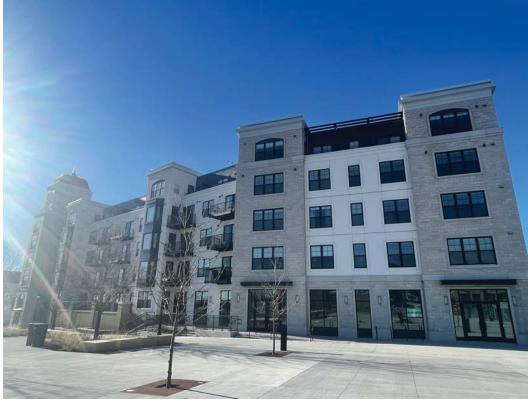

# **HIGHLAND BRIDGE MIXED USE MARVELLA**

820 Mt. Curve Blvd. St. Paul, MN 55116

Bloom Commercial Real Estate 10050 Crosstown Circle - Suite 600 Eden Prairie, MN 55344 www.bloomcommercial.com

Mike Belzer, Associate 651.226.1838

mike@bloomcommercial.com

- Square Footage 4300 sf max, can demise to smaller sf
- This 122 Acre Site is one of the largest redevelopment projects in the state of Minnesota

# ATUR

- Highland is home to high educations levels, incomes, and strong daytime and evening populations
  - 5 Colleges and Universities nearby
- Commercial Space for Lease on main floor of Presbyterian Homes Class A Mid Rise Housing
  - Neighborhood boasts strong retail synergies with about 300,000 sf of Retail in Highland
- Shadow anchored by Lunds & Byerlys new 50,000 sf store
  - Next to Ryan Developments Mixed use building which include Medical, Office, and Retail
  - Highland Bridge is about 122 Acres overall that in includes about 3800 housing units as well as 50 plus acres of park, water features, and trails
  - MSP Airport is 10 minutes from the site