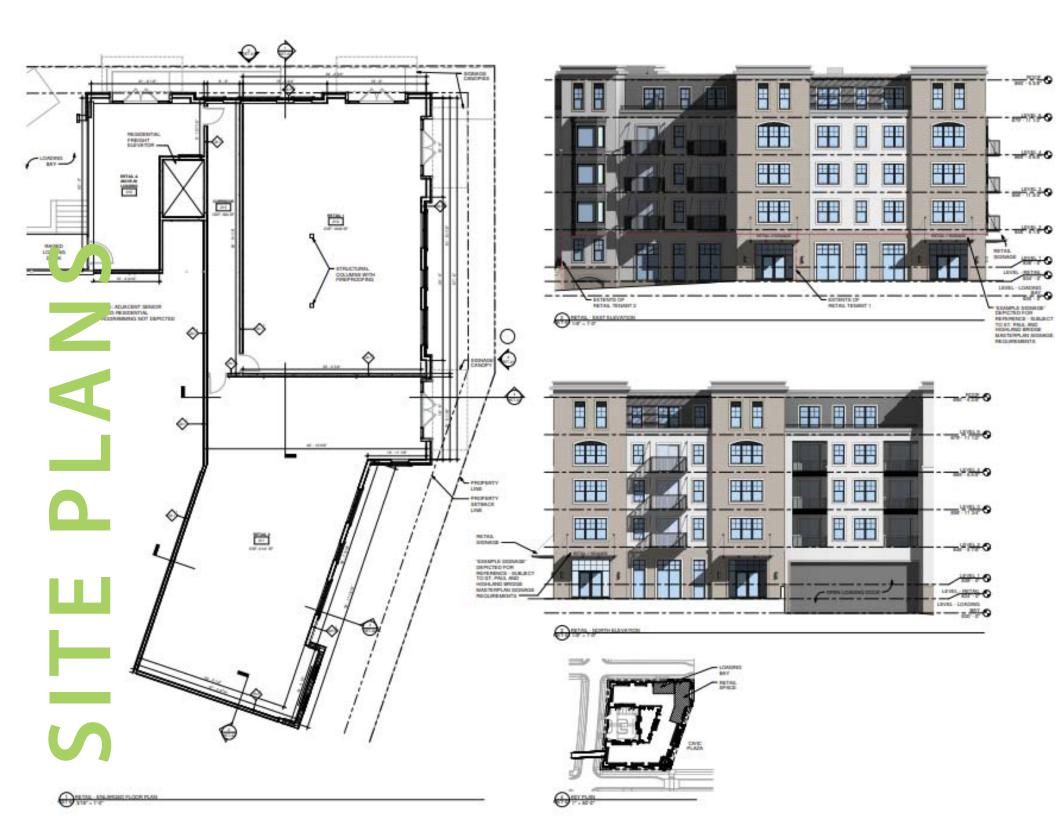

mike@bloomcommercial.com

- Square Footage 4300 sf max, can demise to smaller sf
- This 122 Acre Site is one of the largest redevelopment projects in the state of Minnesota